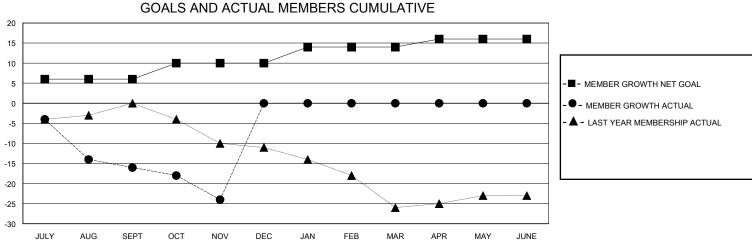

## District 26 M4

GMT: LOCATION MISSOURI GMT CA

| •             |               |             |               | · · · · · · · · · · · · · · · · · · · |                        |                         |                                                    |  |  |
|---------------|---------------|-------------|---------------|---------------------------------------|------------------------|-------------------------|----------------------------------------------------|--|--|
|               | Club          | s           |               | Members RESULTS FOR 2023-2024         |                        |                         |                                                    |  |  |
|               | RESULTS FOR   | R 2023-2024 |               |                                       |                        |                         |                                                    |  |  |
| QUARTER       | NEW CLUB GOAL | NEW CLUBS   | DROPPED CLUBS | QUARTER MEME                          | BER GROWTH NET<br>GOAL | MEMBER GROWTH<br>ACTUAL | DROPPED<br>MEMBERS ACTUAL<br>(including transfers) |  |  |
| JULY/AUG/SEPT | 0             | 0           | 0             | JULY/AUG/SEPT                         | 6                      | 18                      | 33                                                 |  |  |
| OCT/NOV/DEC   | 1             | 0           | 0             | OCT/NOV/DEC                           | 4                      | 15                      | 17                                                 |  |  |
| JAN/FEB/MAR   | 0             | 0           | 0             | JAN/FEB/MAR                           | 4                      | 0                       | 0                                                  |  |  |
| APR/MAY/JUNE  | 0             | 0           | 0             | APR/MAY/JUNE                          | 2                      | 0                       | 0                                                  |  |  |