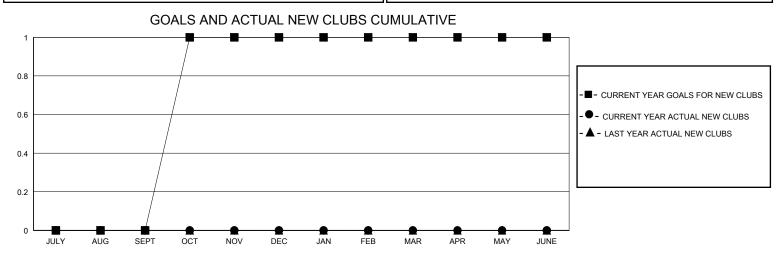

## District 26 M4

GMT: LOCATION MISSOURI GMT CA

| •             |               |             |               | · · · · · · · · · · · · · · · · · · · |                        |                         |                                                    |  |  |
|---------------|---------------|-------------|---------------|---------------------------------------|------------------------|-------------------------|----------------------------------------------------|--|--|
|               | Club          | s           |               | Members RESULTS FOR 2023-2024         |                        |                         |                                                    |  |  |
|               | RESULTS FOR   | R 2023-2024 |               |                                       |                        |                         |                                                    |  |  |
| QUARTER       | NEW CLUB GOAL | NEW CLUBS   | DROPPED CLUBS | QUARTER MEME                          | BER GROWTH NET<br>GOAL | MEMBER GROWTH<br>ACTUAL | DROPPED<br>MEMBERS ACTUAL<br>(including transfers) |  |  |
| JULY/AUG/SEPT | 0             | 0           | 0             | JULY/AUG/SEPT                         | 6                      | 18                      | 33                                                 |  |  |
| OCT/NOV/DEC   | 1             | 0           | 0             | OCT/NOV/DEC                           | 4                      | 15                      | 17                                                 |  |  |
| JAN/FEB/MAR   | 0             | 0           | 0             | JAN/FEB/MAR                           | 4                      | 0                       | 0                                                  |  |  |
| APR/MAY/JUNE  | 0             | 0           | 0             | APR/MAY/JUNE                          | 2                      | 0                       | 0                                                  |  |  |